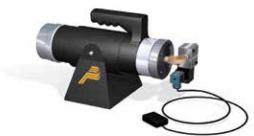

## Multi Indent Pneumatic Crimping Machines QUALITY • PRECISION • SPEED

These versatile, lightweight pneumatic powered crimping tools cover a broad range of requirements for:

## **COMMERCIAL \* SPACE \* MILITARY APPLICATIONS**

- 26 AWG up to 250 MCM
- Up to 25 tons Crimping Force
- Rapid Crimp Cycle Time
- Variety of Crimp Styles
- Precision +.001"/-.001
- Operates on Shop Air (90-115 psi)
- Model 400 17-21 lbs