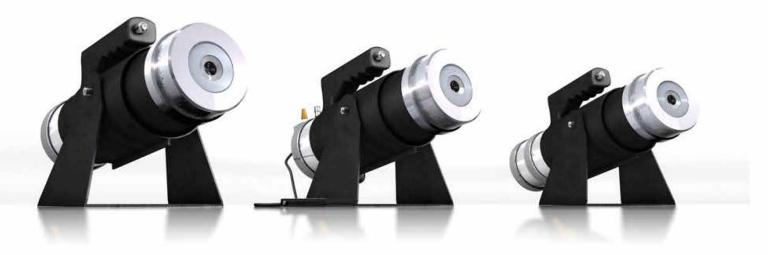

## Multi Indent Pneumatic Crimping Machines QUALITY • PRECISION • SPEED

These versatile, lightweight pneumatic powered crimping tools cover a broad range of requirements for:

## **COMMERCIAL \* SPACE \* MILITARY APPLICATIONS**

- 26 AWG up to 250 MCM
- Up to 25 tons Crimping Force
- Rapid Crimp Cycle Time
- Variety of Crimp Styles
- Precision +.001"/-.001
- Operates on Shop Air (90-115 psi)
- Model 400 17-21 lbs

- Pins & Sockets
- Solderless Terminals
- Rt Angle, Flag Terminals
- Non-Contact Applications
- Variety of Crimp Styles
- Long life\*
- Model 500 35-39 lbs

\*Critical parts are manufactured with high strength S-7 tool